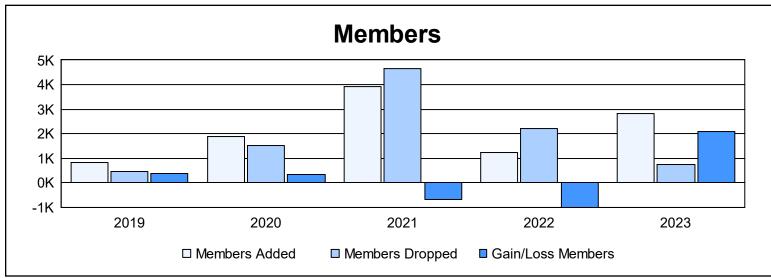

District 324 D

As of June 2023 Cumulative

| Year      | New<br>Clubs | Dropped<br>Clubs | Gain/<br>Loss<br>Clubs | New<br>Members | Charter<br>Members | Reinstate<br>Members | Transfer<br>Members | Total<br>Member<br>Added | Total<br>Members<br>Dropped | Gain/<br>Loss<br>Members |
|-----------|--------------|------------------|------------------------|----------------|--------------------|----------------------|---------------------|--------------------------|-----------------------------|--------------------------|
| 2018-2019 | 15           | 0                | 15                     | 365            | 362                | 95                   | 5                   | 827                      | 458                         | 369                      |
| 2019-2020 | 31           | 0                | 31                     | 947            | 724                | 162                  | 39                  | 1,872                    | 1,528                       | 344                      |
| 2020-2021 | 13           | 0                | 13                     | 1,231          | 538                | 1,755                | 413                 | 3,937                    | 4,634                       | -697                     |
| 2021-2022 | 12           | 43               | -31                    | 231            | 383                | 386                  | 218                 | 1,218                    | 2,208                       | -990                     |
| 2022-2023 | 13           | 5                | 8                      | 1,427          | 486                | 889                  | 30                  | 2,832                    | 729                         | 2,103                    |
| Average   | 17           | 10               | 7                      | 840            | 499                | 657                  | 141                 | 2,137                    | 1,911                       | 226                      |