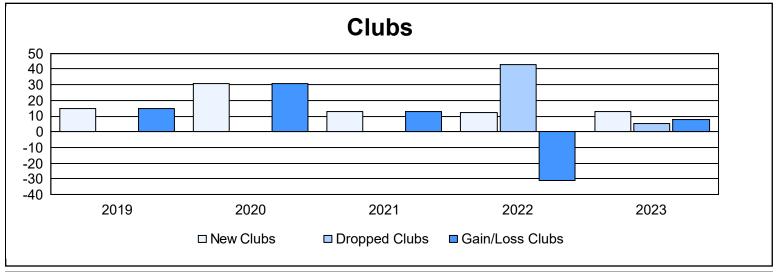

District 324 D

As of June 2023 Cumulative

| Year      | New<br>Clubs | Dropped<br>Clubs | Gain/<br>Loss<br>Clubs | New<br>Members | Charter<br>Members | Reinstate<br>Members | Transfer<br>Members | Total<br>Member<br>Added | Total<br>Members<br>Dropped | Gain/<br>Loss<br>Members |
|-----------|--------------|------------------|------------------------|----------------|--------------------|----------------------|---------------------|--------------------------|-----------------------------|--------------------------|
| 2018-2019 | 15           | 0                | 15                     | 365            | 362                | 95                   | 5                   | 827                      | 458                         | 369                      |
| 2019-2020 | 31           | 0                | 31                     | 947            | 724                | 162                  | 39                  | 1,872                    | 1,528                       | 344                      |
| 2020-2021 | 13           | 0                | 13                     | 1,231          | 538                | 1,755                | 413                 | 3,937                    | 4,634                       | -697                     |
| 2021-2022 | 12           | 43               | -31                    | 231            | 383                | 386                  | 218                 | 1,218                    | 2,208                       | -990                     |
| 2022-2023 | 13           | 5                | 8                      | 1,427          | 486                | 889                  | 30                  | 2,832                    | 729                         | 2,103                    |
| Average   | 17           | 10               | 7                      | 840            | 499                | 657                  | 141                 | 2,137                    | 1,911                       | 226                      |